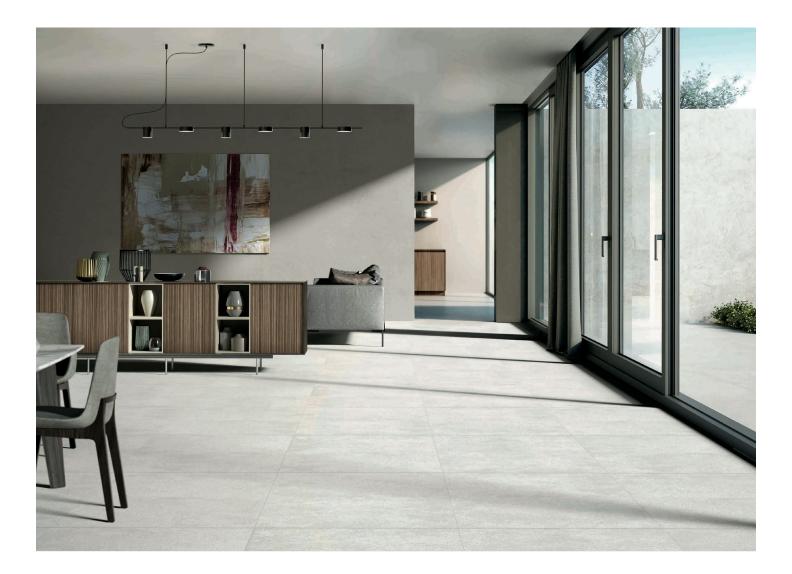

### ULTRASTONE TILES BY ROCELL

#### Inspired by soft stone.

The "Ultrastone" Collection is a fusion of cutting-edge technological capability and a fundamental fondness of nature. With visually stunning colours (Earth, Fawn, Tan and Ivory) available in sizes of 60x30cm, you may choose to relish the feel of the natural soft stone in Matt or Anti-Slip finishes. The Anti-Slip finish provides the most technically important feature for use on wet floors being meticulously designed to guarantee excellent slip resistance in any situation.