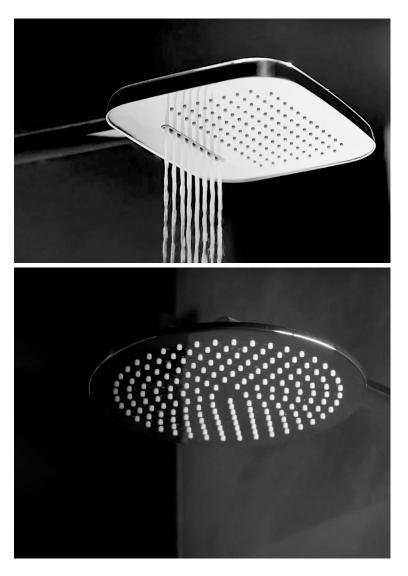

### IMMERSE IN THE SYMPHONY OF WATER

Step into your sanctuary. Take a deep breath and feel the sensation of the water as it flows onto your skin, bathing your senses in a feeling of luxury. Innovative technology and transformative features of Rocell showers help you seek refuge from the world around you.

Start your day fresh, awaken your senses with our Thermostatic Shower Systems that allows you to easily regulate the temperature of your water and control the pressure of your showers, creating a truly unique shower experience. Similarly, our Rainfall showerheads will see water drops cascade down onto your body, caressing your skin and gently washing away the troubles and tribulations of the long day you just had. Rocell offers a variety of shower ranges that have the ability to transform your ordinary shower experience into the extraordinary.