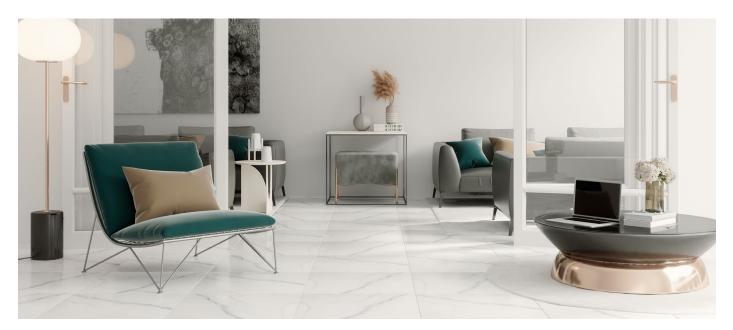

### ARENISCA TILES BY ROCELL

"Arsenica" is Rocell's first-ever collection of Large Format Stone Tiles. "Arenisca" Tiles are available in 9mm thickness with dimensions of 60x120cm. They are designed to epitomise the timeless beauty of sandstone. Our collection of "Arsenica" Tiles is carefully crafted to perfection. The collection of stone-effect Porcelain Tiles is inspired by the beauty and sheer simplicity of sandstone. They are created with elegant intricate designs of veins and textures of sandstone and are available in shades of grey and beige. They are ideal for any environment.

View the "Arsenica" Collection