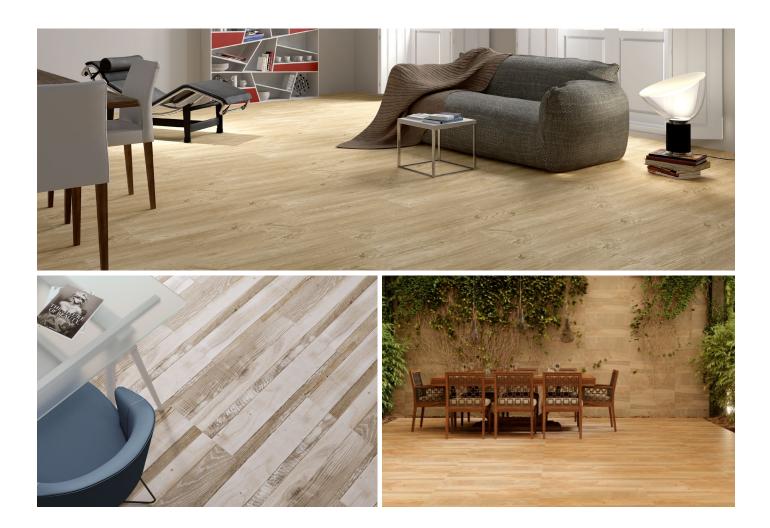

### WOOD INSPIRED PORCELAIN TILES

Simple & rustic natural charm.

Natural spaces are inherently uplifting and we have an instinctive appreciation for natural spaces and textures. The all-new range features multiple collections. Tiles are available in 60x120cm & also plank sizes (20x120cm), enabling you to recreate the natural setting that you envision. For the individual who finds inspiration in natural spaces, "Wood Effect Porcelain Tiles" are the perfect element to introduce a rustic touch to your home. Through state of the art manufacturing technology, this collection replicates the gorgeous wood grain and tactile characteristics of natural wood surfaces with incredible detail.

Surround yourself with beautifully crafted and respectful reflections of nature, without disrupting the ecosystem. Wood inspired porcelain Tiles are also far more durable than natural wood. Porcelain does not warp or splinter as it is both completely waterproof, and also resistant to changes in temperature.

<u>View Wood inspired Porcelain Wall Tiles</u> <u>View Wood inspired Porcelain Floor Tiles</u>