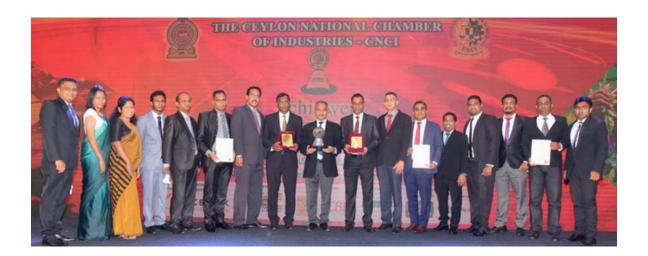

# **ROCELL HONOURED AT THE CNCI ACHIEVER AWARDS**

Rocell recieved two awards in the Extra Large Scale Manufacturing category at the CNCI Achiever 2021 Awards. We received a National Merit and a Silver in the Provincial level. The awards were in recognition of Rocell's excellence in manufacturing processes and service standards in keeping with its promise to deliver world class tile solutions to all Sri Lankans. The CNCI awards organised by the Ceylon National Chamber of Industries aims to recognize companies that excel in the fields of manufacturing and service sectors.